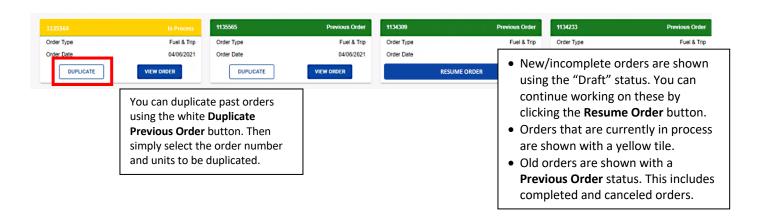

# **Permit Service**



# **ONLINE ORDERING GUIDE**

Getting the right permits is quick and simple with our step-by-step online ordering tool. This guide will help answer any questions you might have as you take advantage of the numerous functions the *J. J. Keller® Permit Service* offers to keep your trucks on the road and in compliance!

### **Dashboard**





### **Power Unit**



Once you click **Save**, the unit will be added to the order as shown by the unit tile. You can add as many units as you like to the order.



#### **Selecting states:**

Once the unit(s) are selected, you must click on each state you want to buy permits for.



### **Permits**

The J. J. Keller Permit Service system will recommend which permits are needed based on your unit's GVW amount, axle count, IFTA status, apportioned plate status, your acceptance/rejection of the mileage permits, fuel re-entry permits, and trailer trip permits.

Note: If the unit has 2 axles and weighs 26,000 lbs GVW or less, the permit requirements vary greatly state by state, so the system will be unable to recommend which trip permits to order. If you're unfamiliar with the state requirem