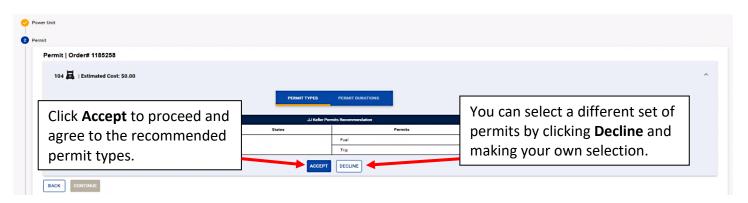

### **Permits**

The J. J. Keller Permit Service system will recommend which permits are needed based on your unit's GVW amount, axle count, IFTA status, apportioned plate status, your acceptance/rejection of the mileage permits, fuel re-entry permits, and trailer trip permits.

Note: If the unit has 2 axles and weighs 26,000 lbs GVW or less, the permit requirements vary greatly state by state, so the system will be unable to recommend which trip permits to order. If you're unfamiliar with the state requirements, you can call us to check on your behalf.