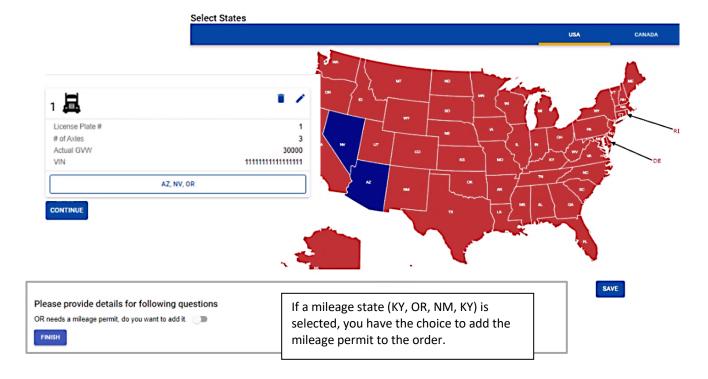

#### **Selecting states:**

Once the unit(s) are selected, you must click on each state you want to buy permits for.

### **Permits**

The J. J. Keller Permit Service system will recommend which permits are needed based on your unit's GVW amount, axle count, IFTA status, apportioned plate status, your acceptance/rejection of the mileage permits, fuel re-entry permits, and trailer trip permits.