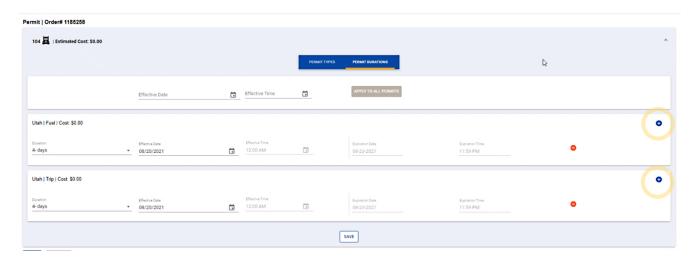

After selecting the desired permit types, click **Next** and set your desired start dates and times. If the time field is grayed out, the permit is NOT time-specific, only date-specific. To add additional permits of the same type, click on the blue "plus" button.