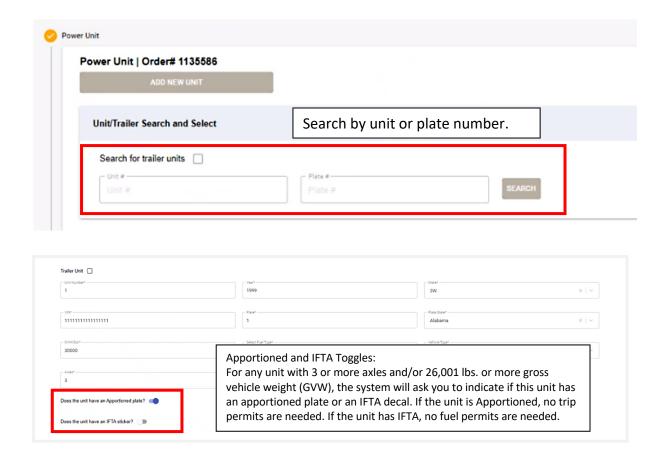

### **Power Unit**

Once you click **Save**, the unit will be added to the order as shown by the unit tile. You can add as many units as you like to the order.

#### **Selecting states:**

Once the unit(s) are selected, you must click on each state you want to buy permits for.

### **Permits**

The J. J. Keller Permit Service system will recommend which permits are needed based on your unit's GVW amount, axle count, IFTA status, apportioned plate status, your acceptance/rejection of the mileage permits, fuel re-entry permits, and trailer trip permits.

Note: If the unit has 2 axles and weighs 26,000 lbs GVW or less, the permit requirements vary greatly state by state, so the system will be unable to recommend which trip permits to order. If you're unfamiliar with the state requirements, you can call us to check on your behalf.