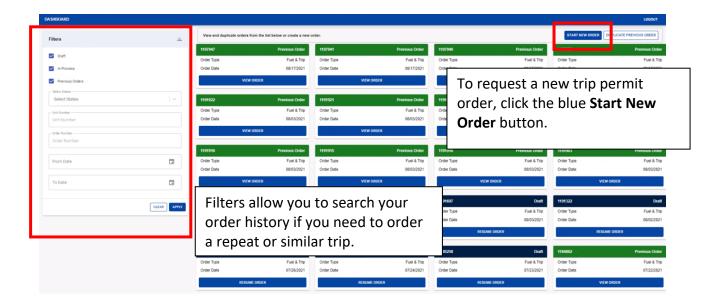

# **Permit Service**



# **ONLINE ORDERING GUIDE**

Getting the right permits is quick and simple with our step-by-step online ordering tool. This guide will help answer any questions you might have as you take advantage of the numerous functions the *J. J. Keller® Permit Service* offers to keep your trucks on the road and in compliance!

### **Dashboard**





### **Power Unit**



Once you click **Save**, the unit will be added to the order as shown by the unit tile. You can add as many units as you like to the order.



#### **Selecting states:**

Once the unit(s) are selected, you must click on each state you want to buy permits for.



### **Permits**

The J. J. Keller Permit Service system will recommend which permits are needed based on your unit's GVW amount, axle count, IFTA status, apportioned plate status, your acceptance/rejection of the mileage permits, fuel re-entry permits, and trailer trip permits.

Note: If the unit has 2 axles and weighs 26,000 lbs GVW or less, the permit requirements vary greatly state by state, so the system will be unable to recommend which trip permits to order. If you're unfamiliar with the state requir