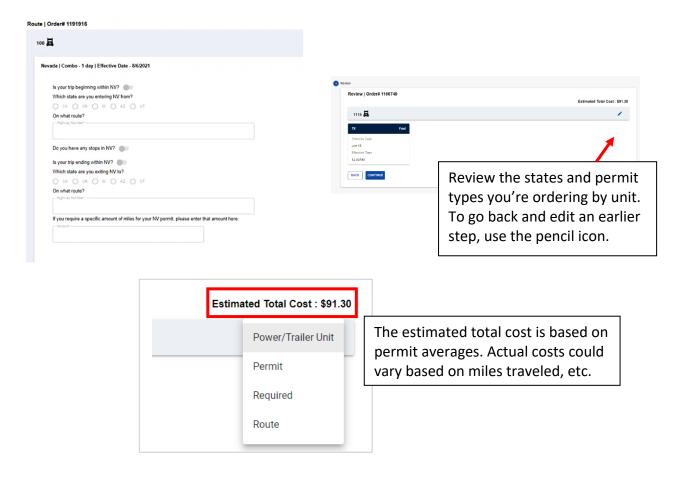

#### **Routes**

Some states require basic route information based on permit type.