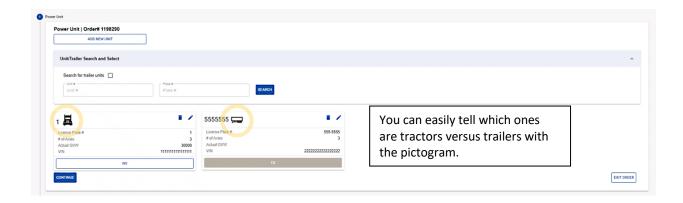

### **Power Unit**

Once you click **Save**, the unit will be added to the order as shown by the unit tile. You can add as many units as you like to the order.