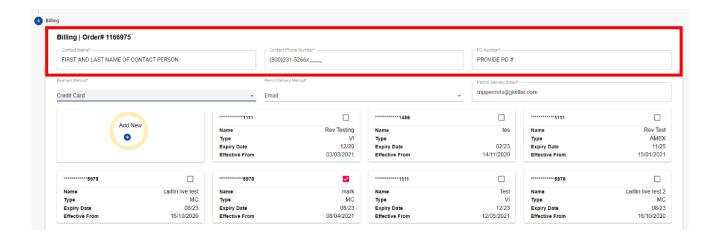

# **Billing**

Add the contact info of the person who should receive the permit. Your past credit card info will be available for ordering, or a new card can be added using the blue plus sign.